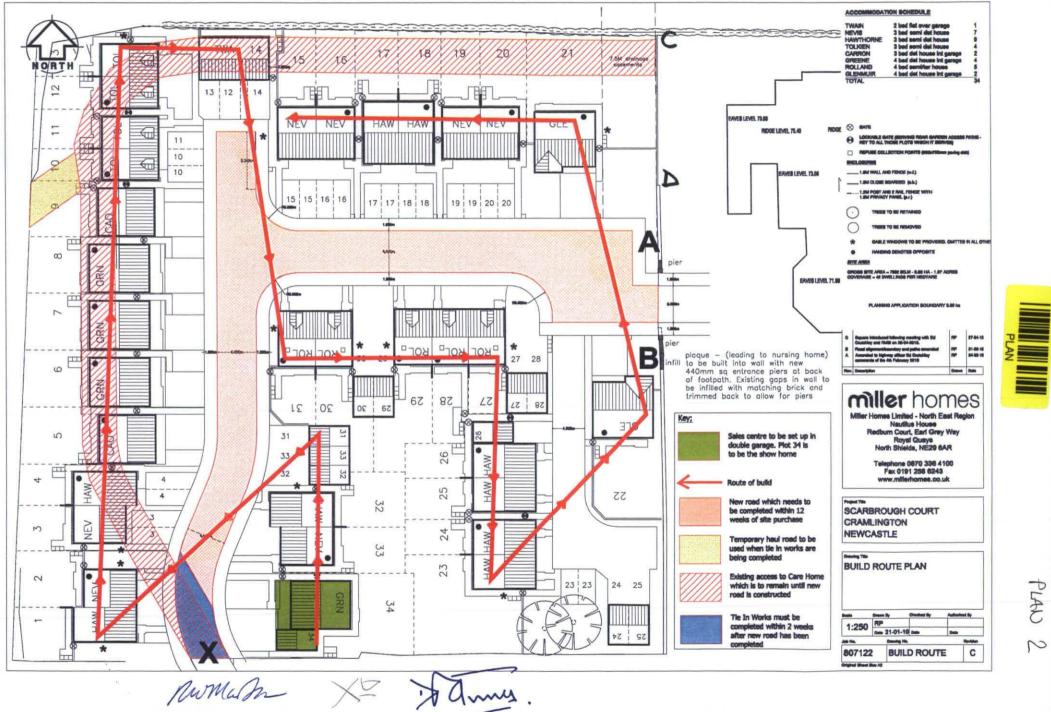

| Each transferee may give up to three<br>addresses for service, one of which must<br>be a postal address whether or not in the                                                                                                                                       | 7      | Transferee's intended register:                                                                              | l addr                     | ess(es) for service for entry in the                                                                                                                             |
|---------------------------------------------------------------------------------------------------------------------------------------------------------------------------------------------------------------------------------------------------------------------|--------|--------------------------------------------------------------------------------------------------------------|----------------------------|------------------------------------------------------------------------------------------------------------------------------------------------------------------|
| UK (including the postcode, if any). The<br>others can be any combination of a postal<br>address, a UK DX box number or an<br>electronic address.                                                                                                                   |        | Miller House 2 Lochsic<br>9DH                                                                                | le Vie                     | w Edinburgh Park Edinburgh EH12                                                                                                                                  |
|                                                                                                                                                                                                                                                                     |        | The transforor transf                                                                                        | are the                    | e property to the transferee                                                                                                                                     |
| Place 'X' in the appropriate box. State the                                                                                                                                                                                                                         | 8<br>9 | Consideration                                                                                                |                            | e property to the transferce                                                                                                                                     |
| currency unit if other than sterling. If none<br>of the boxes apply, insert an appropriate<br>memorandum in panel 12.                                                                                                                                               | 3      | The transferor ha<br>property the foll<br>One Million four hund<br>(£1,405,000.00)<br>plus the Additional Su | owing<br>red ai<br>im if a | eived from the transferee for the<br>sum (in words and figures):<br>nd five thousand pounds<br>any<br>money or anything that has a                               |
|                                                                                                                                                                                                                                                                     |        | Insert other rece                                                                                            | ipt as                     | appropriate:                                                                                                                                                     |
| Place 'X' in any box that applies.                                                                                                                                                                                                                                  | 10     | The transferor transf                                                                                        | ers wi                     | th                                                                                                                                                               |
|                                                                                                                                                                                                                                                                     |        | 📋 full title guarant                                                                                         | ee                         |                                                                                                                                                                  |
| Add any modifications.                                                                                                                                                                                                                                              |        | 🛛 limited title guar                                                                                         | rantee                     |                                                                                                                                                                  |
| Where the transferee is more than one person, place 'X' in the appropriate box.                                                                                                                                                                                     | 11     | and                                                                                                          |                            | ransferee is more than one person                                                                                                                                |
|                                                                                                                                                                                                                                                                     |        | joint tenants                                                                                                | tne p                      | roperty on trust for themselves as                                                                                                                               |
|                                                                                                                                                                                                                                                                     |        | they are to hold tenants in comm                                                                             | the p<br>on in             | roperty on trust for themselves as equal shares                                                                                                                  |
| Complete as necessary.                                                                                                                                                                                                                                              |        | they are to hold                                                                                             | the p                      | roperty on trust:                                                                                                                                                |
| Use this panel for:<br>- definitions of terms not defined                                                                                                                                                                                                           | 12     | Additional provisions                                                                                        |                            |                                                                                                                                                                  |
| above<br>– rights granted or reserved<br>– restrictive covenants                                                                                                                                                                                                    |        | Definitions                                                                                                  |                            |                                                                                                                                                                  |
| <ul> <li>other covenants         <ul> <li>agreements and declarations</li> <li>any required or permitted statements</li> <li>other agreed provisions.</li> </ul> </li> <li>The prescribed subheadings may be added to, amended, repositioned or omitted.</li> </ul> |        | "Access Road"                                                                                                | the F<br>point<br>the i    | ns the temporary access road across<br>Property from Alexandra Way at<br>X on Plan 2 to the Retained Land<br>nitial route of which is shown<br>hed red on Plan 2 |
| Any other land affected by rights granted<br>or reserved or by restrictive covenants<br>should be defined by reference to a plan.                                                                                                                                   |        | "Deed of Covenant"                                                                                           |                            | ns the form of deed of covenant as<br>out in the First schedule                                                                                                  |
|                                                                                                                                                                                                                                                                     |        | "Development"                                                                                                | mea                        | ns:                                                                                                                                                              |
|                                                                                                                                                                                                                                                                     |        |                                                                                                              | (a)                        | any development within the meaning of section 55 of the Town                                                                                                     |
|                                                                                                                                                                                                                                                                     |        |                                                                                                              |                            | and Country Planning Act 1990 (as amended by any subsequent legislation); and/or                                                                                 |
|                                                                                                                                                                                                                                                                     |        |                                                                                                              |                            |                                                                                                                                                                  |
|                                                                                                                                                                                                                                                                     | I      |                                                                                                              |                            |                                                                                                                                                                  |

|                                   | • •                                                   | any works of demolition<br>construction erection of any<br>structure or works of alteration to<br>any structure                                                                                                                                                                                                                                                     |
|-----------------------------------|-------------------------------------------------------|---------------------------------------------------------------------------------------------------------------------------------------------------------------------------------------------------------------------------------------------------------------------------------------------------------------------------------------------------------------------|
| "Disposal"                        | unco<br>disp<br>the                                   | ins a disposition (or a binding<br>onditional agreement for a<br>osition) of the whole or any part of<br>Property but excluding an Excepted<br>position including (but not limited                                                                                                                                                                                  |
|                                   | (a)                                                   | a sale (whether or not at open market value);                                                                                                                                                                                                                                                                                                                       |
|                                   | (b)                                                   | a gift;                                                                                                                                                                                                                                                                                                                                                             |
|                                   | (c)                                                   | an exchange in return for other property;                                                                                                                                                                                                                                                                                                                           |
|                                   | (d)                                                   | a declaration of trust; or                                                                                                                                                                                                                                                                                                                                          |
|                                   | (e)                                                   | a grant of a lease                                                                                                                                                                                                                                                                                                                                                  |
| "Dispute Resolution<br>Procedure" | to<br>Trai<br>inde<br>yea<br>mat<br>the<br>app<br>par | ans that any dispute (other than as<br>construction and meaning of this<br>nsfer) is to be determined by an<br>ependent surveyor with at least 10<br>rs experience of dealing with such<br>tters the surveyor to be appointed by<br>parties and in default of agreement<br>pointed (at the request of either<br>ty) by the President for the time<br>ng of the RICS |
| "Estate Road"                     | ver                                                   | ans a road with pavements and<br>ges lighting and drainage to be<br>nstructed on the Property and which<br>Ill:                                                                                                                                                                                                                                                     |
|                                   | (a)                                                   | provide permanent vehicular and<br>pedestrian access from the public<br>highway known as Alexandra Way<br>to the Retained Land                                                                                                                                                                                                                                      |
|                                   | (b)                                                   | be of a size type location and<br>substantial enough so as to be<br>capable of providing vehicular and<br>pedestrian access to the whole of<br>the Retained Land                                                                                                                                                                                                    |
|                                   | (c)                                                   | ) directly abut the Retained Land<br>providing for a reasonable width of<br>access to the Retained Land<br>between points A and B shown on<br>Plan; and                                                                                                                                                                                                             |
|                                   |                                                       |                                                                                                                                                                                                                                                                                                                                                                     |

|                                | address given in this Transfer or to such<br>other address in England or Wales as<br>shall have been notified to the relevant<br>party in writing                                 |
|--------------------------------|-----------------------------------------------------------------------------------------------------------------------------------------------------------------------------------|
|                                | means the development of the Property<br>for residential purposes                                                                                                                 |
|                                | means the plans attached to this<br>Transfer                                                                                                                                      |
| "Planning<br>Permission"       | means the planning permission ref<br>06/00019 dated 30th October 2007 and<br>all approvals of reserved matters<br>thereunder                                                      |
| "Property"                     | the land edged on Plan 1                                                                                                                                                          |
| "Public Highway"               | the public highway known as Alexandra<br>Way                                                                                                                                      |
| "Purchase<br>Agreement"        | means the agreement for the purchase<br>of the Property by the Transferee dated<br>1 <sup>st</sup> June 2010 between the Transferor<br>(1) and the Transferee (2)                 |
| "Retained Land"                | means the retained land of the<br>Transferor shown edged blue on Plan 1<br>being the land in the title less the<br>Property                                                       |
| "Services"                     | means electricity gas water sewage telecommunications and all other services and utilities                                                                                        |
| "Services<br>Installations"    | means all drains channels sewers pipes<br>wires cables watercourses soakaways<br>gutters and other conducting media<br>whatsoever (and any structures<br>incidental to their use) |
| "Temporary Rights"             | means rights granted by the Transferee<br>to the Transferor of a temporary nature<br>as set out in clause 3                                                                       |
| Interpretation                 |                                                                                                                                                                                   |
| 1.1 In this Tran<br>requires:- | nsfer save where the context otherwise                                                                                                                                            |
| the mascu                      | rting the neuter gender only shall include<br>uline or feminine gender (as the case may<br>words importing the masculine gender<br>clude the feminine gender and vice             |
| b) Words im<br>companies       | porting persons shall include firms<br>and corporations and vice versa.                                                                                                           |